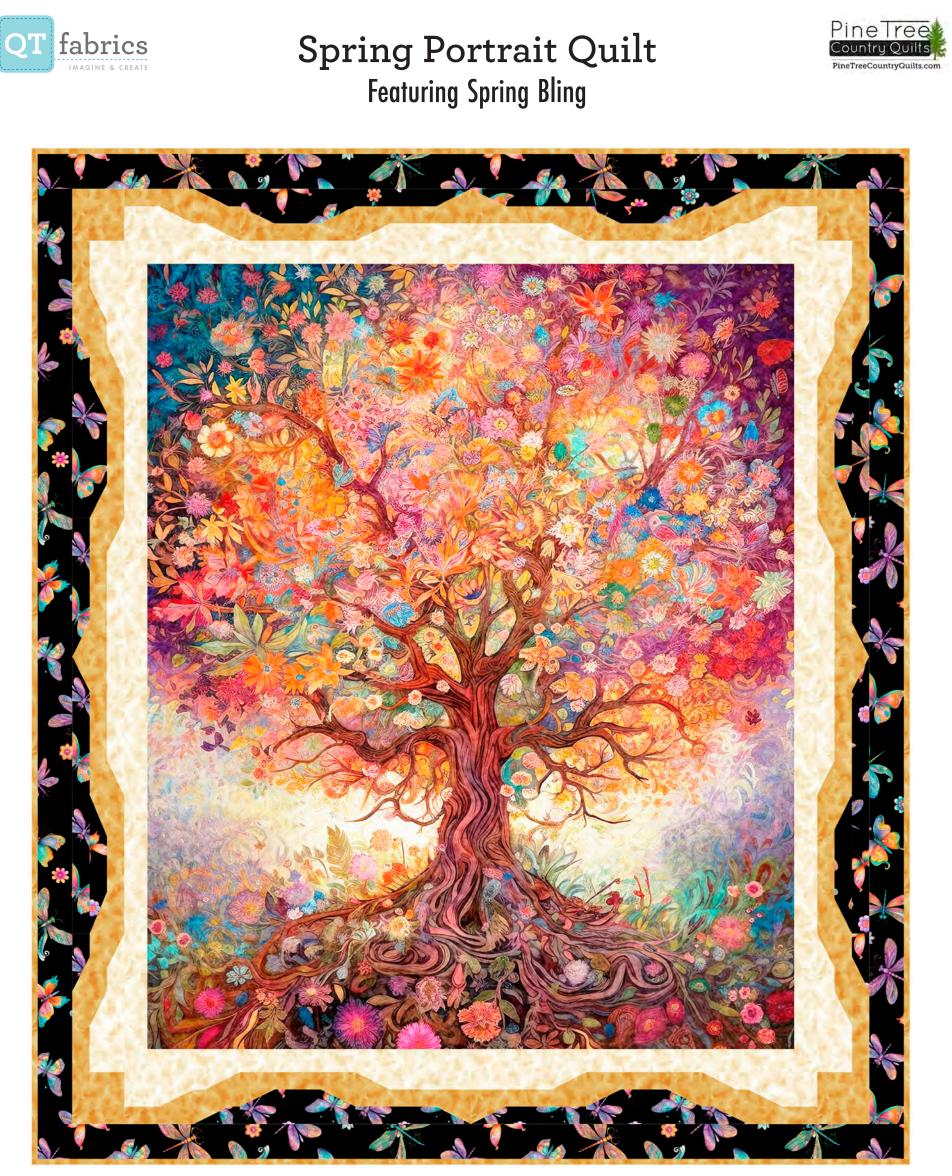

## Spring Portrait Quilt Featuring Spring Bling

37½" x 43½" Designed by Sue Harvey & Sandy Boobar of Pine Tree Country Quilts

| KIT CALCULATIONS                    |       |                  |  |  |  |
|-------------------------------------|-------|------------------|--|--|--|
| Spring Portrait Quilt (37½" x 43½") |       |                  |  |  |  |
| P4488B ALL                          | YARDS | BOLTS<br>12 KITS |  |  |  |

## 37½" x 43½" Designed by Sue Harvey & Sandy Boobar of Pine Tree Country Quilts

© Morris Creative Group for QT Fabrics

See reverse

**FOR SALE PATTERN** Ships February – Fall 2024