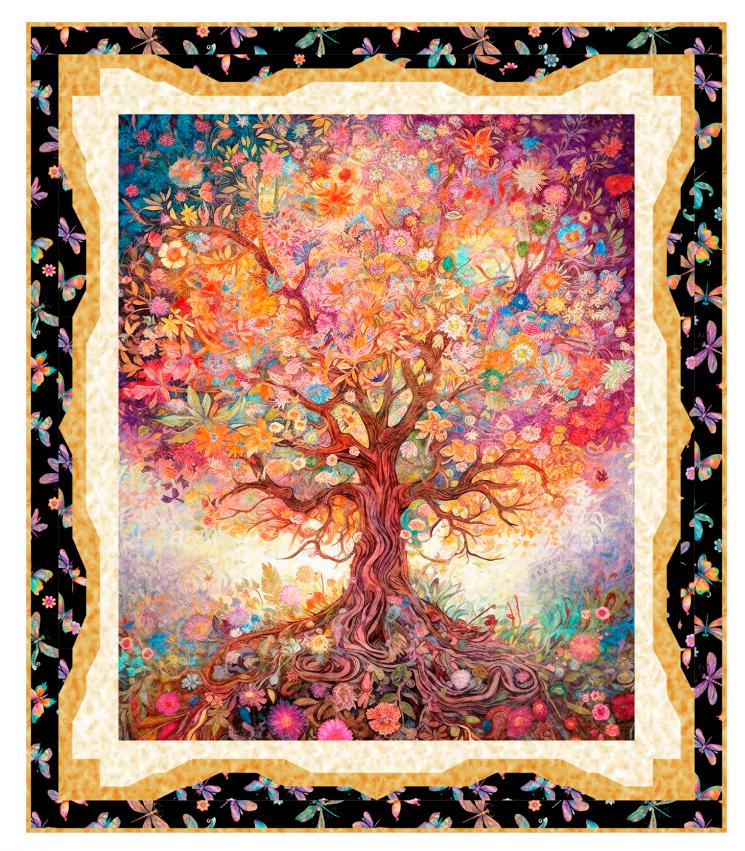

## Spring Portrait Quilt Featuring Spring Bling

37½" x 43½" Designed by Sue Harvey & Sandy Boobar of Pine Tree Country Quilts

| KIT CALCULATIONS                    |       |                  |  |  |  |
|-------------------------------------|-------|------------------|--|--|--|
| Spring Portrait Quilt (37½" x 43½") |       |                  |  |  |  |
| P4488B ALL                          | YARDS | BOLTS<br>12 KITS |  |  |  |

## 37½" x 43½" Designed by Sue Harvey & Sandy Boobar of Pine Tree Country Quilts

© Morris Creative Group for QT Fabrics

See reverse

**FOR SALE PATTERN** Ships February – Fall 2024